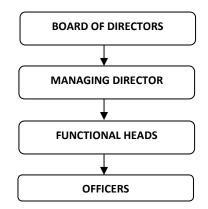

## The procedure followed in the decision making process, including channels of supervision and accountability

The decision making process in the Company involves the following Channel:

The overall management of KSBC rests with the Board of Directors of the Corporation, the highest decision making body. The day-to-day management of the Corporation is entrusted with the Managing Director who is supported by Functional Heads and other Officers and staff of the Company. For effective discharge of its functions, the Board of Directors has delegated substantial powers to the Managing Director. Other officers exercise their powers in consistent with the need of prompt, effective and efficient discharge of responsibilities entrusted to such a Functional Head/Officer. The Managing Director is accountable to the Board of Directors. Functional Heads are accountable to the Managing Director. The Officers are accountable to concerned Functional Heads.